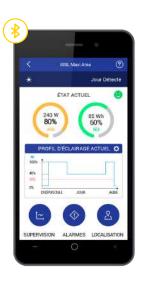

# SUNNAPP™, your mobile companion

Installation and commissioning support

Lighting profiles management

lih

Data log and performances monitoring

Ŷ

Registration and mapping of installed devices

#### SUNNA CLOUD: REMOTE MANAGEMENT

Our web-based management platform allows you to visualize the collected data and the location of your products.

| LIGHTING          |                         |
|-------------------|-------------------------|
| Efficiency        | Up to 175 lm/W          |
| Color temperature | 3000K, 4000K & 5700K    |
| Lifespan          | 50 000 hours (12 years) |
| Max power         | Up to 40W*              |
| Nominal power     | 20W                     |
| Motion sensor     | Optional                |