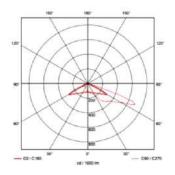

# LIGHT DISTRIBUTION

NARROW ROAD

MEDIUM ROAD

AREA & WIDE ROAD

# **ISSL MAXI ROAD**