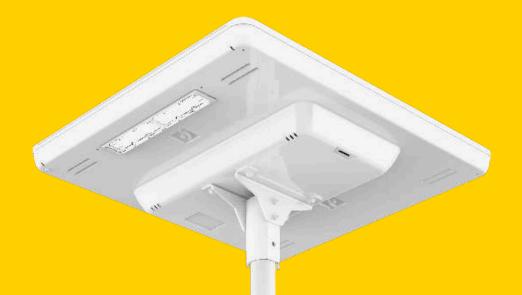

#### iSSL MAXI, THE ALL-IN-ONE AND CONNECTED SOLAR STREETLIGHT

iSSL Maxi is the most reliable all-in-one solar lighting product. Plug and play installation, unrivalled performances and connected services makes it the best solution on the market. It comes with an inhouse developed monitoring solution: the SunnAPP.

#### HORIZONTAL SOLAR PANELS

Dedicated to intertropical areas. Anti dust and self cleaning coating. No dust accumulation.

#### LED MODULE

0° to 30° tilting

#### VANDAL-PROOF

Anti-theft screws (optional), sealed solar panels