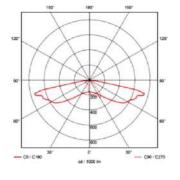

| 12 years                                   |

| SOLAR PANELS |                                      |
|--------------|--------------------------------------|
| Technology   | Mono-crystalline photovoltaic panels |
| Power        | 80 Wp (2x40Wp)                       |
| Lifespan     | 25 years                             |

| GENERAL             |                       |
|---------------------|-----------------------|
| Dimensions          | 820 x 755 x 105 mm    |
| Mounting            | Top on a pole, Ø60 mm |
| Weight              | 19 kg (without pole)  |
| Protection          | IP65                  |
| Working temperature | -40°C to +70°C        |
| Connectivity        | Bluetooth             |
| Remote monitoring   | Optional              |

# LIGHT DISTRIBUTION

NARROW ROAD



MEDIUM ROAD



AREA & WIDE ROAD



# TWO MODELS AVAILABLE

# **ISSL MAXI AREA**



# **ISSL MAXI ROAD**







# sunna-design.com