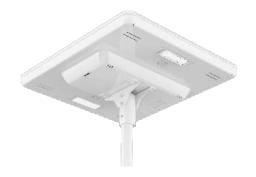

# iSSL Maxi All in one solar streetlight

NO BLACKOUT FEATURE

REMOTE MONITORING AND COMMUNICATION

PLUG AND PLAY

UNIQUE RESISTANCE TO EXTREME CLIMATES

6 years warranty

#### iSSL MAXI, THE ALL-IN-ONE AND CONNECTED SOLAR STREETLIGHT

iSSL Maxi is the most reliable all-in-one solar lighting product. Plug and play installation, unrivalled performances and connected services makes it the best solution on the market. It comes with an inhouse developed monitoring solution: the SunnAPP.

#### HORIZONTAL SOLAR PANELS

Dedicated to intertropical areas. Anti dust and self cleaning coating. No dust accumulation.

#### HIGH PERFORMANCE NIMH BATTERY

12 years lifespan (40°C constant) according to the IEC 61427 standards

#### **SUNNACORE**

Sunna Design connected electronic system (bluetooth)

#### LED MODULE

0° to 30° tilting

#### VANDAL-PROOF

Anti-theft screws (optional), sealed solar panels