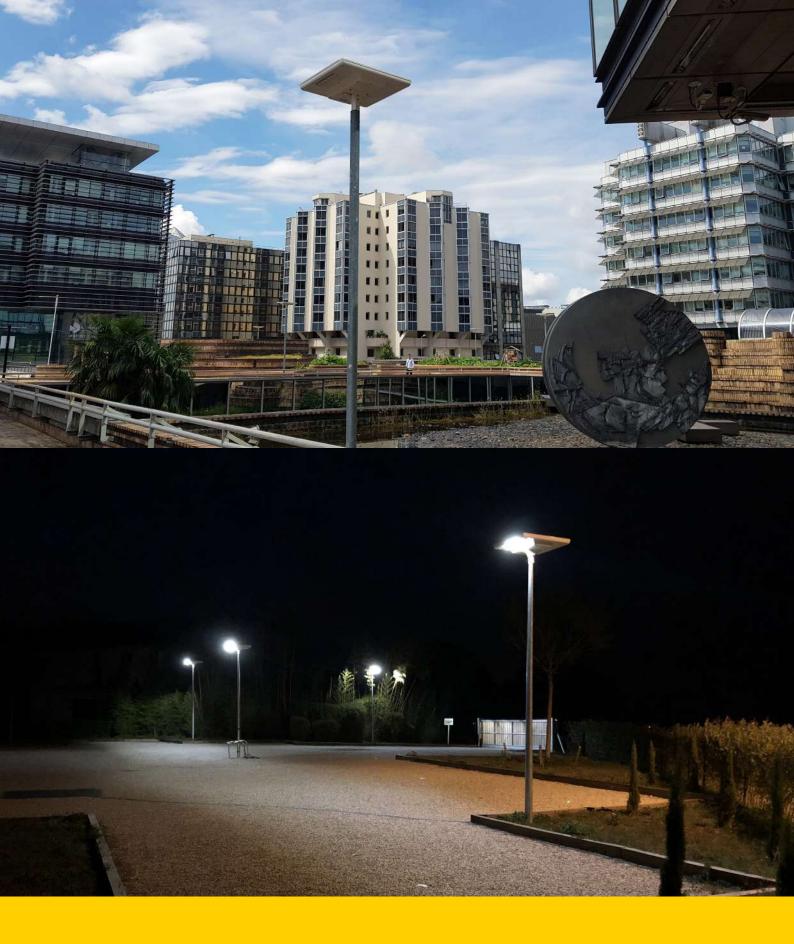

#### iSSL MAXI, THE ALL-IN-ONE AND CONNECTED SOLAR STREETLIGHT

iSSL Maxi is the most reliable all-in-one solar lighting product. Plug and play installation, unrivalled performances and connected services makes it the best solution on the market. It comes with an inhouse developed monitoring solution: the SunnAPP.

# 100% 3h DETECTION DE MOUVEMENT //MOTION DETECTION JOUR NUIT DAY NIGHT JOUR DAY

Our lighting programs are optimised depending on daily solar radiations. Motion sensor is optional.