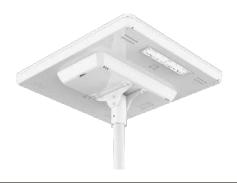

# iSSL Maxi All in one solar streetlight

NO BLACKOUT FEATURE

REMOTE MONITORING AND COMMUNICATION

PLUG AND PLAY

UNIQUE RESISTANCE TO EXTREME CLIMATES

6 years warranty

#### iSSL MAXI, THE ALL-IN-ONE AND CONNECTED SOLAR STREETLIGHT

iSSL Maxi is the most reliable all-in-one solar lighting product. Plug and play installation, unrivalled performances and connected services makes it the best solution on the market. It comes with an inhouse developed monitoring solution: the SunnAPP.

#### HORIZONTAL SOLAR PANELS

Dedicated to intertropical areas. Anti dust and self cleaning coating. No dust accumulation.

#### HIGH PERFORMANCE NIMH BATTERY

12 years lifespan (40°C constant) according to the IEC 61427 standards

#### **SUNNACORE**

Sunna Design connected electronic system (bluetooth)

#### LED MODULE

0° to 30° tilting

#### VANDAL-PROOF

Anti-theft screws (optional), sealed solar panels