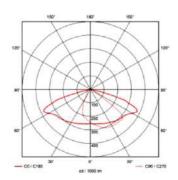

# LIGHT DISTRIBUTION

NARROW ROAD

MEDIUM ROAD

AREA & WIDE ROAD

# **ISSL MAXI AREA**