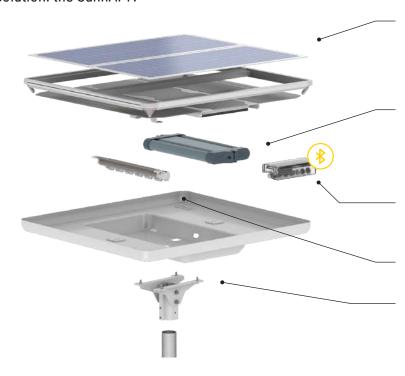

#### HORIZONTAL SOLAR PANELS

Dedicated to intertropical areas. Anti dust and self cleaning coating. No dust accumulation.

#### HIGH PERFORMANCE NIMH BATTERY

12 years lifespan (40°C constant) according to the IEC 61427 standards

#### **SUNNACORE**

Sunna Design connected electronic system (bluetooth)

#### LED MODULE

0° to 30° tilting

#### VANDAL-PROOF

Anti-theft screws (optional), sealed solar panels