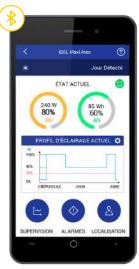

### SUNNAPP™, your mobile companion

Lighting profiles management

**&** 

Data log and performances monitoring

Registration and mapping of installed devices

### SUNNA CLOUD: REMOTE MANAGEMENT

Our web-based management platform allows you to visualize the collected data and the location of your products.