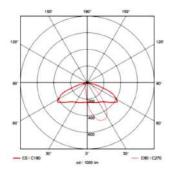

|
|--------------|--------------------------------------|
| Technology   | Mono-crystalline photovoltaic panels |
| Power        | 50 Wp                                |
| Lifespan     | 25 years                             |

| GENERAL             |                              |
|---------------------|------------------------------|
| Dimensions          | 1000 x 375 x 105 mm          |
| Mounting            | Top or side mounting, Ø60 mm |
| Weight              | 13 kg (without pole)         |
| Protection          | IP65                         |
| Working temperature | -40°C to +70°C               |
| Connectivity        | Bluetooth                    |
| Remote monitoring   | Optional                     |

### LIGHT DISTRIBUTION

MEDIUM ROAD



### AREA & WIDE ROAD



# AVAILABLE STANDARD COLORS





RAL 9010

RAL 8019



# sunna-design.com