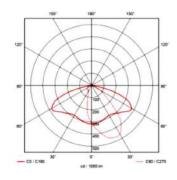

|                                      |
|--------------|--------------------------------------|
| Technology   | Mono-crystalline photovoltaic panels |
| Power        | 50 Wp                                |
| Lifespan     | 25 years                             |

| GENERAL             |                              |
|---------------------|------------------------------|
| Dimensions          | 1000 x 375 x 105 mm          |
| Mounting            | Top or side mounting, Ø60 mm |
| Weight              | 13 kg (without pole)         |
| Protection          | IP65                         |
| Working temperature | -40°C to +70°C               |
| Connectivity        | Bluetooth                    |
| Remote monitoring   | Optional                     |

### LIGHT DISTRIBUTION

MEDIUM ROAD



### AREA & WIDE ROAD



# AVAILABLE STANDARD COLORS





RAL 9010

RAL 8019



# sunna-design.com