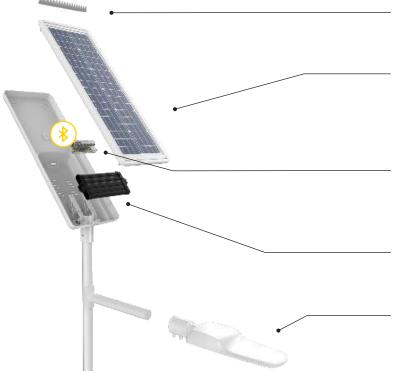

# **ANTI BIRD SPIKES**Optional

### **TILTED SOLAR PANELS**

Dedicated to temperate areas.

Anti dust and self cleaning coating.

No dust accumulation.

#### **SUNNACORE**

Connected electronic system (bluetooth) developped by Sunna Design

### HIGH PERFORMANCE NIMH BATTERY

12 years lifespan (40°C constant) according IEC 61427 standards

**HIGH EFFICIENCY LED LANTERN** Up to 164 LM/W