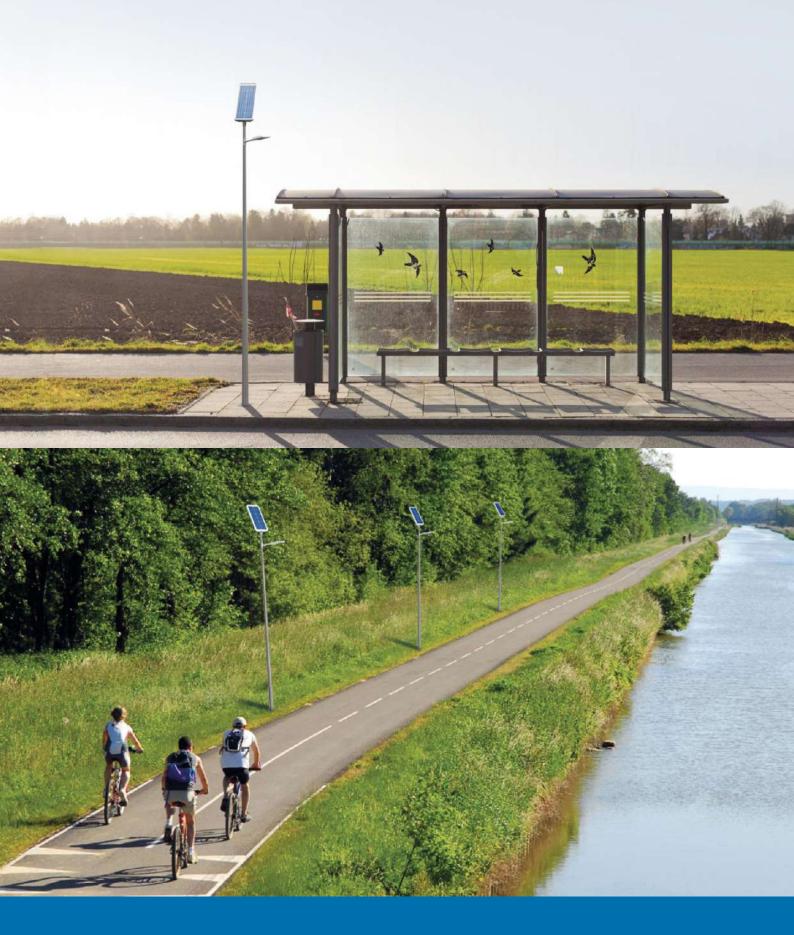

-----------------|
| Technology   | Mono-crystalline photovoltaic panels |
| Power        | 50 Wp                                |
| Lifespan     | 25 years                             |

| GENERAL             |                              |
|---------------------|------------------------------|
| Dimensions          | 1000 x 375 x 105 mm          |
| Mounting            | Top or side mounting, Ø60 mm |
| Weight              | 13 kg (without pole)         |
| Protection          | IP65                         |
| Working temperature | -40°C to +70°C               |
| Connectivity        | Bluetooth                    |
| Remote monitoring   | Optional                     |

### LIGHT DISTRIBUTION

MEDIUM ROAD



### AREA & WIDE ROAD



# AVAILABLE STANDARD COLORS





RAL 9010

RAL 8019



# sunna-design.com