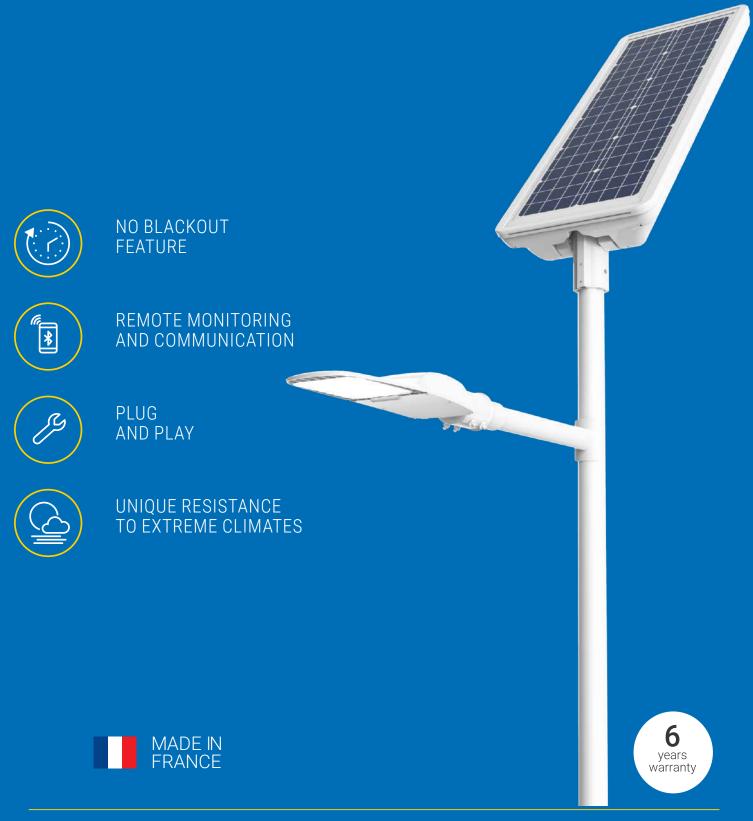

### UP1, THE INTEGRATED AND CONNECTED SOLAR STREETLIGHT

UP1 is the most reliable all-in-one solar lighting product. Plug and play installation, unrivalled performances and connected services makes it the best solution on the market. It comes with an inhouse developed monitoring solution; the SunnAPP.

#### **SUNNACORE**

Connected electronic system (bluetooth) developped by Sunna Design

### HIGH PERFORMANCE NIMH BATTERY

12 years lifespan (40°C constant) according IEC 61427 standards

**HIGH EFFICIENCY LED LANTERN** Up to 164 LM/W

### SUNNAPP™, your mobile companion

Lighting profiles management

**&** 

Data log and performances monitoring

Registration and mapping of installed devices

### INNOVATIVE LIGHTING PROGRAM

### SUNNA CLOUD: REMOTE MANAGEMENT

Our web-based management platform allows you to visualize the collected data and the location of your products.