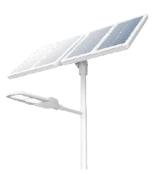

-------|
| Technology   | Mono-crystalline photovoltaic panels |
| Power        | 160 Wp (4 x 40Wp)                    |
| Lifespan     | 25 years                             |

| GENERAL             |                              |
|---------------------|------------------------------|
| Dimensions          | 1684 x 753 x 300 mm          |
| Mounting            | Top or side mounting, Ø76 mm |
| Weight              | 47 kg (without pole)         |
| Protection          | IP65                         |
| Working temperature | -40°C to +70°C               |
| Connectivity        | Bluetooth                    |
| Remote monitoring   | Optional                     |

#### LIGHT DISTRIBUTION

#### NARROW ROAD



#### MEDIUM ROAD



#### AREA & WIDE ROAD



#### TWO MODELS AVAILABLE

## MONO



## DUAL



**AVAILABLE STANDARD COLORS** 





# sunna-design.com