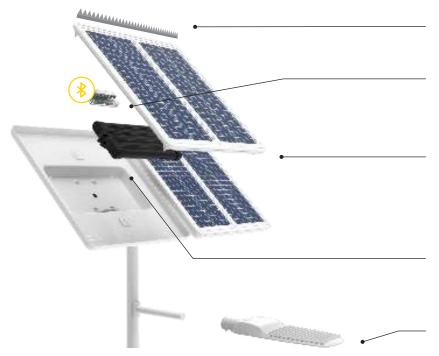

#### ANTI BIRD SPIKES

Optional

#### **SUNNACORE**

Connected electronic system (bluetooth) developped by Sunna Design

#### **TILTED SOLAR PANELS**

Dedicated to temperate areas. Anti dust and self cleaning coating. No dirt accumulation.

#### HIGH PERFORMANCE NIMH BATTERY

12 years lifespan (40°C constant) according to the IEC 61427 standards

| SOLAR PANELS |                                      |
|--------------|--------------------------------------|
| Technology   | Mono-crystalline photovoltaic panels |
| Power        | 160 Wp (4 x 40Wp)                    |
| Lifespan     | 25 years                             |