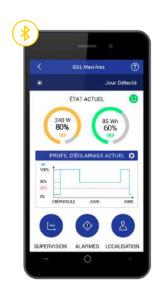

#### SUNNAPP™, your mobile companion

Lighting profiles management

**&** 

lili Data log and performances monitoring

Registration and mapping of installed devices

#### SUNNA CLOUD: REMOTE MANAGEMENT

Our web-based management platform allows you to visualize the collected data and the location of your products.

| LIGHTING          |                      |
|-------------------|----------------------|
| Efficiency        | 164 lm/W             |
| Color temperature | 3000K, 4000K & 5700K |
| Lifespan          | 100 000 hour         |
| Max power         | Up to 80W*           |
| Nominal power     | 40W                  |