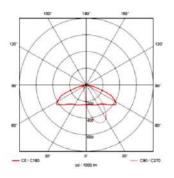

------|--------------------------------------|
| Technology   | Mono-crystalline photovoltaic panels |
| Power        | 160 Wp (4 x 40Wp)                    |
| Lifespan     | 25 years                             |

| GENERAL             |                              |
|---------------------|------------------------------|
| Dimensions          | 1684 x 753 x 300 mm          |
| Mounting            | Top or side mounting, Ø76 mm |
| Weight              | 47 kg (without pole)         |
| Protection          | IP65                         |
| Working temperature | -40°C to +70°C               |
| Connectivity        | Bluetooth                    |
| Remote monitoring   | Optional                     |

#### LIGHT DISTRIBUTION

#### NARROW ROAD



#### MEDIUM ROAD



#### AREA & WIDE ROAD



#### TWO MODELS AVAILABLE

## MONO



## DUAL



**AVAILABLE STANDARD COLORS** 





# sunna-design.com