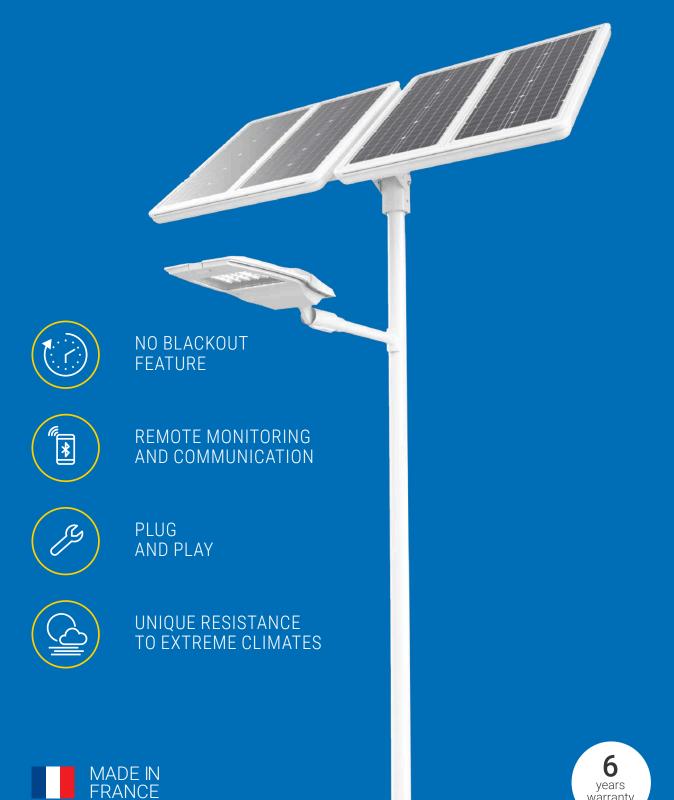

#### UP4, THE INTEGRATED AND CONNECTED SOLAR STREETLIGHT

UP4 is the most reliable all-in-one solar lighting product. Plug and play installation, unrivalled performances and connected services makes it the best solution on the market. It comes with an inhouse developed monitoring solution: the SunnAPP.

# HIGH EFFICIENCY LED LANTERN Up to 164 lm/W

# 100% 3h DETECTION DE MOUVEMENT /MOTION DETECTION JOUR DAY NUIT DAY JOUR DAY JOUR DAY JOUR DAY

Our lighting programs are optimised depending on daily solar radiations. Motion sensor is optional.

#### SUNNA CLOUD: REMOTE MANAGEMENT

Our web-based management platform allows you to visualize the collected data and the location of your products.

| LIGHTING          |                      |
|-------------------|----------------------|
| Efficiency        | 164 lm/W             |
| Color temperature | 3000K, 4000K & 5700K |
| Lifespan          | 100 000 hour         |
| Max power         | Up to 80W*           |
| Nominal power     | 40W                  |