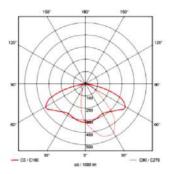

|
|--------------|--------------------------------------|
| Technology   | Mono-crystalline photovoltaic panels |
| Power        | 160 Wp (4 x 40Wp)                    |
| Lifespan     | 25 years                             |

| GENERAL             |                              |
|---------------------|------------------------------|
| Dimensions          | 1684 x 753 x 300 mm          |
| Mounting            | Top or side mounting, Ø76 mm |
| Weight              | 47 kg (without pole)         |
| Protection          | IP65                         |
| Working temperature | -40°C to +70°C               |
| Connectivity        | Bluetooth                    |
| Remote monitoring   | Optional                     |

#### LIGHT DISTRIBUTION

#### NARROW ROAD



#### MEDIUM ROAD



#### AREA & WIDE ROAD



#### TWO MODELS AVAILABLE

## MONO



## DUAL



**AVAILABLE STANDARD COLORS** 





# sunna-design.com