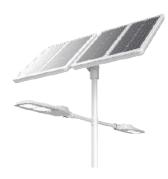

Technology   | Mono-crystalline photovoltaic panels |
| Power        | 160 Wp (4 x 40Wp)                    |
| Lifespan     | 25 years                             |

| GENERAL             |                              |
|---------------------|------------------------------|
| Dimensions          | 1684 x 753 x 300 mm          |
| Mounting            | Top or side mounting, Ø76 mm |
| Weight              | 47 kg (without pole)         |
| Protection          | IP65                         |
| Working temperature | -40°C to +70°C               |
| Connectivity        | Bluetooth                    |
| Remote monitoring   | Optional                     |

#### LIGHT DISTRIBUTION

#### NARROW ROAD



#### MEDIUM ROAD



#### AREA & WIDE ROAD



#### TWO MODELS AVAILABLE

## MONO



## DUAL



**AVAILABLE STANDARD COLORS** 





# sunna-design.com