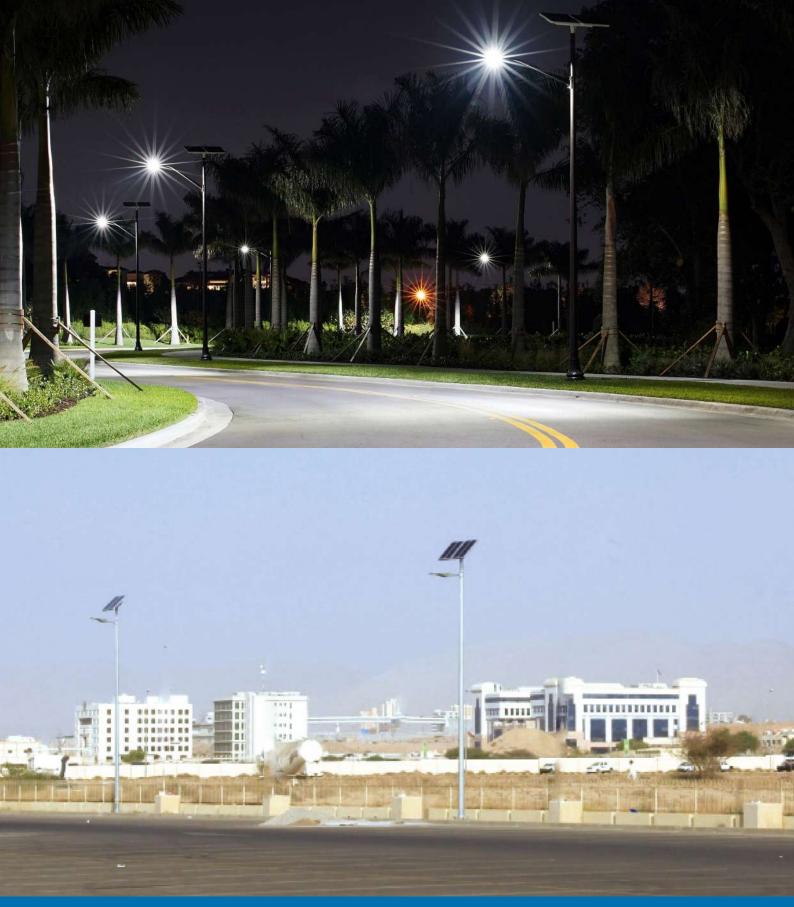

#### UP4, THE INTEGRATED AND CONNECTED SOLAR STREETLIGHT

UP4 is the most reliable all-in-one solar lighting product. Plug and play installation, unrivalled performances and connected services makes it the best solution on the market. It comes with an inhouse developed monitoring solution: the SunnAPP.